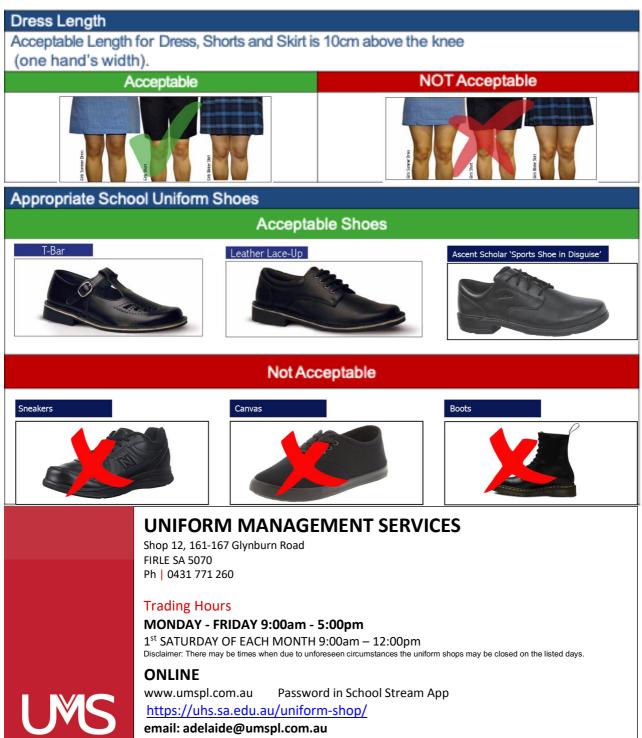

## **Uniform Items**

| White Shirts – with or without UHS logo | Short-sleeved, fitted<br>Long-sleeved, fitted<br>Short-sleeved, loose fitting<br>Long-sleeved, loose fitting                                                                                            |
|-----------------------------------------|---------------------------------------------------------------------------------------------------------------------------------------------------------------------------------------------------------|
| Polo Shirt                              | Navy-blue UHS uniform                                                                                                                                                                                   |
| Outer Layer                             | UHS Windcheater<br>UHS Rugby Top (also used for sport)<br>UHS Classic Jacket<br>UHS Blazer<br>Year 12 jumper (for Year 12 & 13 students only)                                                           |
| Shorts                                  | Plain navy-blue school dress shorts                                                                                                                                                                     |
| Trousers                                | Plain navy-blue or grey dress pants/trousers                                                                                                                                                            |
| Winter Skirt                            | Navy-blue tartan UHS uniform                                                                                                                                                                            |
| Summer School Dress                     | Blue UHS uniform                                                                                                                                                                                        |
| Shoes                                   | School Black polished leather lace up dress/school shoes or<br>Black leather T Bar style <b>(No leather or canvas sport shoes or boots)</b>                                                             |
| Crew socks                              | Plain black, navy-blue or white crew socks (No visible logos)                                                                                                                                           |
| Sports Uniform                          | UHS sports polo<br>UHS sports shorts<br>UHS sports track-suit pants<br>UHS sports navy-blue leggings<br>Sports shoes<br>UHS Rugby Top:<br>may be embroidered by UMS with school activity representation |
| Optional Accessories                    | UHS School Tie: navy-blue & blue stripe<br>UHS cap with school logo<br>Navy-blue scarf                                                                                                                  |