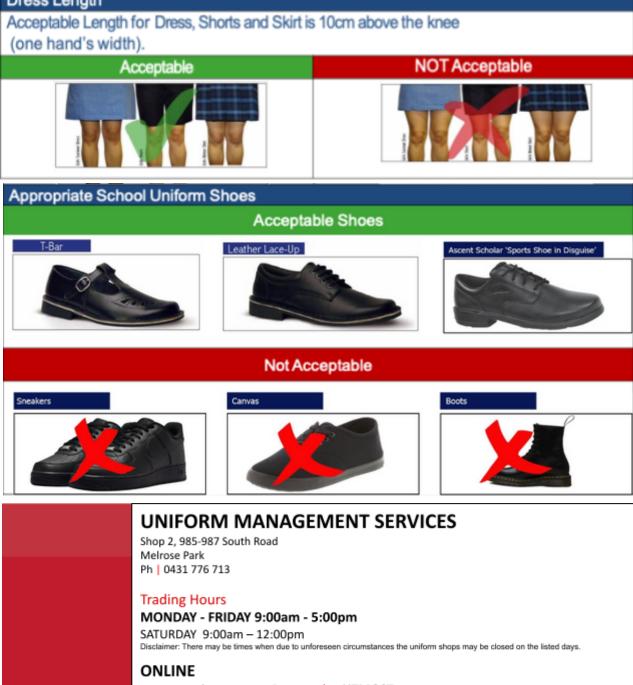

#### **UNIFORM ITEMS**

| -                                                                                                   | Short-sleeved, fitted<br>Long-sleeved, fitted<br>Short-sleeved, loose fitting<br>Long-sleeved, loose fitting                                                                                                                                                                                                                                                                                                                                                                                                                                                                                                                                                                                                                                                                                          |
|-----------------------------------------------------------------------------------------------------|-------------------------------------------------------------------------------------------------------------------------------------------------------------------------------------------------------------------------------------------------------------------------------------------------------------------------------------------------------------------------------------------------------------------------------------------------------------------------------------------------------------------------------------------------------------------------------------------------------------------------------------------------------------------------------------------------------------------------------------------------------------------------------------------------------|
| Shirt                                                                                               | Navy-blue UHS uniform                                                                                                                                                                                                                                                                                                                                                                                                                                                                                                                                                                                                                                                                                                                                                                                 |
| er Layer                                                                                            | UHS Windcheater<br>UHS Rugby Top (also used for sport)<br>UHS Classic Jacket<br>UHS Blazer<br>Year 12 jumper (for Year 12 & 13 students only)                                                                                                                                                                                                                                                                                                                                                                                                                                                                                                                                                                                                                                                         |
| rts                                                                                                 | Plain navy-blue school dress shorts                                                                                                                                                                                                                                                                                                                                                                                                                                                                                                                                                                                                                                                                                                                                                                   |
| sers                                                                                                | Plain navy-blue or grey dress pants/trousers                                                                                                                                                                                                                                                                                                                                                                                                                                                                                                                                                                                                                                                                                                                                                          |
| ter Skirt                                                                                           | Navy-blue tartan UHS uniform                                                                                                                                                                                                                                                                                                                                                                                                                                                                                                                                                                                                                                                                                                                                                                          |
| mer School Dress                                                                                    | Blue UHS uniform                                                                                                                                                                                                                                                                                                                                                                                                                                                                                                                                                                                                                                                                                                                                                                                      |
| 25                                                                                                  | School Black polished leather lace up dress/school shoes or<br>Black leather T Bar style (No leather or canvas sport shoes or<br>boots)                                                                                                                                                                                                                                                                                                                                                                                                                                                                                                                                                                                                                                                               |
| v socks                                                                                             | Plain black, navy-blue or white crew socks (No visible logos)                                                                                                                                                                                                                                                                                                                                                                                                                                                                                                                                                                                                                                                                                                                                         |
|                                                                                                     | UHS sports polo<br>UHS sports shorts<br>UHS sports track-suit pants<br>UHS sports navy-blue leggings<br>Sports shoes<br>UHS Rugby Top:<br>may be embroidered by UMS with school activity representation                                                                                                                                                                                                                                                                                                                                                                                                                                                                                                                                                                                               |
| onal Accessories                                                                                    | UHS School Tie: navy-blue & blue stripe<br>UHS cap with school logo<br>Navy-blue scarf                                                                                                                                                                                                                                                                                                                                                                                                                                                                                                                                                                                                                                                                                                                |
| e Shirt<br>er Layer<br>*ts<br>sers<br>ter Skirt<br>mer School Dress<br>es<br>v socks<br>*ts Uniform | Long-sleeved, loose fitting<br>Navy-blue UHS uniform<br>UHS Windcheater<br>UHS Rugby Top (also used for sport)<br>UHS Classic Jacket<br>UHS Blazer<br>Year 12 jumper (for Year 12 & 13 students only)<br>Plain navy-blue school dress shorts<br>Plain navy-blue or grey dress pants/trousers<br>Navy-blue tartan UHS uniform<br>Blue UHS uniform<br>School Black polished leather lace up dress/school shoes or<br>Black leather T Bar style <b>(No leather or canvas sport shoes or boots)</b><br>Plain black, navy-blue or white crew socks <b>(No visible logos)</b><br>UHS sports polo<br>UHS sports navy-blue leggings<br>Sports shoes<br>UHS Rugby Top:<br>may be embroidered by UMS with school activity representation<br>UHS School Tie: navy-blue & blue stripe<br>UHS cap with school logo |

Our authorised uniform supplier, UMS, stock all items listed above, along with a number of other non-compulsory items including cricket caps, belts and Smartpak school backpacks.

1 | Uniform Requirements